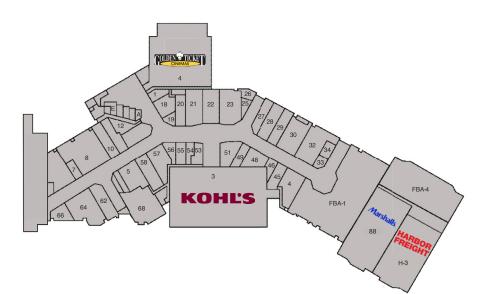

s Hospital and AgTegra Farm Cooperative
- Third largest city in the state, with a regional trade area of more than 80,000 people
- Travelers visit for sporting events, pheasant hunting, Wylie Park, Storybook Land & Campground, Brown County Fair and nine theaters Uptown Aberdeen

| Aberdeen    | Miles         | 5        | 10       | 20       |
|-------------|---------------|----------|----------|----------|
| Minneapolis | POPULATIONS   | 30,551   | 33,640   | 39,124   |
|             | HOUSEHOLDS    | 13,462   | 14,647   | 16,749   |
| Sioux Falls | AVG HH INCOME | \$66,655 | \$68,209 | \$67,127 |

#### DEMOGRAPHICS

RACINE LEAHY, DIRECTOR OF LEASING 1445 North Loop West | Suite 625 | Houston, TX 77008 314.267.6596 | rleahy@rockstep.com | www.rockstep.com

# RockStep

### MALL FLOOR PLAN



Join these national brands at Uptown Aberdeen!



#### LOCAL AREA



This document has been prepared by RockStep Capital for advertising and general information only. RockStep Capital makes no guarantees, representations, or warranties of any kind, expressed or implied, regarding the information including, but not limited to, warranties of the content, accuracy and reliability. Any interested party should undertake their own inquiries as to the accuracy of the information. RockStep Capital excludes unequivocally all inferred or implied terms, conditions, and warranties arising out of this document and excludes all liability for loss and damages arising there from. This publication is the copyrighted property of RockStep Capital and/or its licensor(s). ©2023 All rights reserved.

## RockS